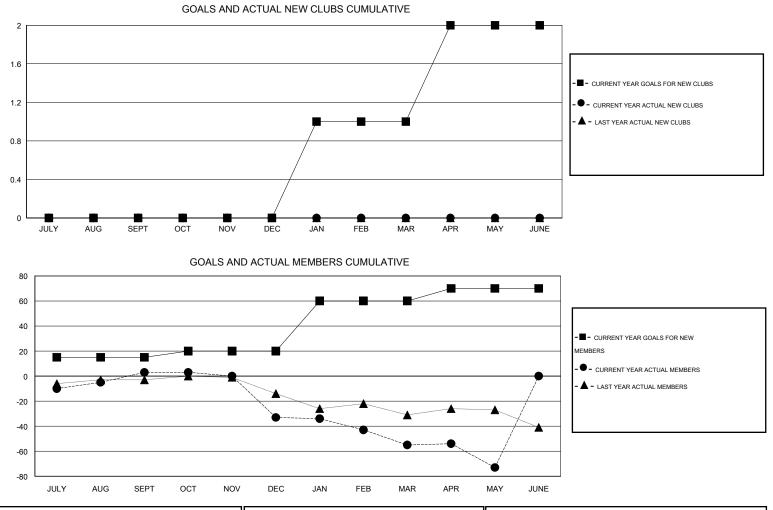

## GMT: HAL GRIFFIN

| LOCATION | MISSOURI |
|----------|----------|
| LOOMIN   |          |

| GMT: HAL GR   | IFFIN            | LOCATION MISSOURI |                  |                  |               |                    |                                     |                    | GMT CA 1         |
|---------------|------------------|-------------------|------------------|------------------|---------------|--------------------|-------------------------------------|--------------------|------------------|
| Clubs         |                  |                   |                  | Members          |               |                    |                                     |                    |                  |
|               | RESU             | LTS FOR 2015-2016 |                  |                  |               | RESU               | JLTS FOR 2015-2016                  |                    |                  |
| QUARTER       | NEW CLUB<br>GOAL | NEW CLUBS         | DROPPED<br>CLUBS | NET<br>GAIN/LOSS | QUARTER       | NEW MEMBER<br>GOAL | CHARTER AND<br>NEW MEMBERS<br>ADDED | DROPPED<br>MEMBERS | NET<br>GAIN/LOSS |
| JULY/AUG/SEPT | 0                | 0                 | 0                | 0                | JULY/AUG/SEPT | 15                 | 42                                  | 39                 | 3                |
| OCT/NOV/DEC   | 0                | 0                 | 1                | -1               | OCT/NOV/DEC   | 5                  | 18                                  | 54                 | -36              |
| JAN/FEB/MAR   | 1                | 0                 | 0                | 0                | JAN/FEB/MAR   | 40                 | 16                                  | 38                 | -22              |
| APR/MAY/JUNE  | 1                | 0                 | 0                | 0                | APR/MAY/JUNE  | 10                 | 24                                  | 42                 | -18              |